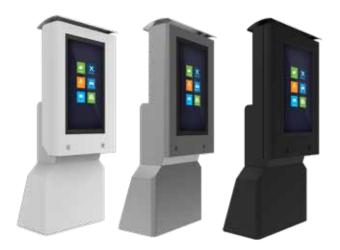

#### **POWDER COAT OPTIONS**

**STANDARD OUTDOOR** Black, Grey, Grey Metallic, Hammered White

CUSTOM PANTONE MATCHING AVAILABLE