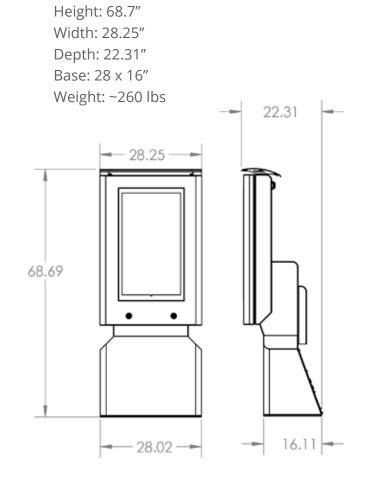

#### **DIMENSIONS (32" UNIT\*)**

\*Dimensions and drawings for other screen sizes available upon request