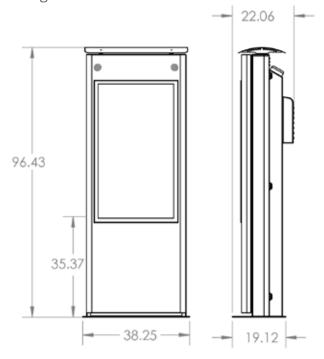

### **DIMENSIONS (55" UNIT\*)**

Height: 96.4" Width: 38.25" Depth: 22"

Base: 38.25 x 19.1" Weight: ~ 525 lbs

\*Dimensions for other screen sizes available upon request