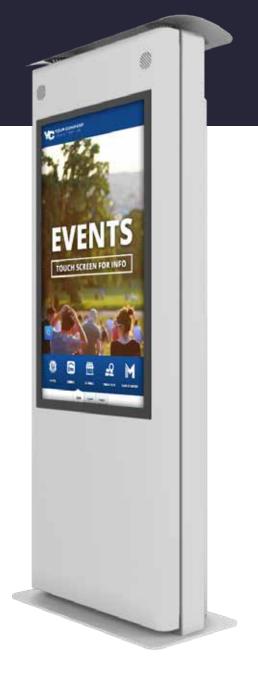

## **OD Presenza**

As Meridian's flagship interactive digital signage kiosk, the Presenza provides a seamless combination of form and function. The Presenza is one of Meridian's most popular units, designed to provide an outdoor unattended self-service presence for multiple use cases in a variety of industries.

#### **SCREEN**

- High Definition LED
- 1920x1080P Resolution\*

\*On most screen sizes and models. Request specifications for specific screen sizes.