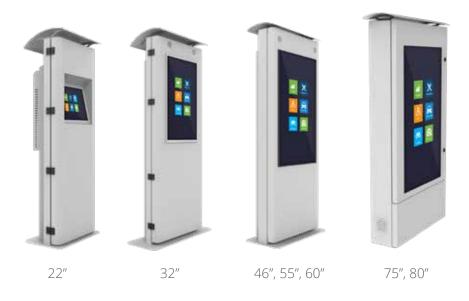

## **OD Presenza**



As Meridian's flagship interactive digital signage kiosk, the Presenza provides a seamless combination of form and function. The Presenza is one of Meridian's most popular units, designed to provide an outdoor unattended self-service presence for multiple use cases in a variety of industries.

### **Available Screen Sizes**





#### **AVAILABLE COMPONENTS**

- Durable 14 Gauge Steel Enclosure
- PC Solid State Drive, i3, i5, or i7
- High Quality Outdoor Powder Coat
- Tamper Proof Security Locks
- Outdoor Speakers
- Proximity Sensor

- Credit Card Payment Terminal
- IP65 Rugged Keyboard + Trackball
- WiFi and Cellular Connectivity
- Additional Overhead Display
- International Power Conversion
- 7-Pin Tumbler Lock System

- Card Dispenser
- HD Camera
- Laser Printer
- Bill Acceptor
- Barcode Scanner
- Thermal Printer

#### **POWDER COAT OPTIONS**



#### STANDARD OUTDOOR

Black, Grey, Grey Metallic, Hammered White

#### CUSTOM PANTONE MATCHING AVAILABLE



#### **SCREEN**

- High Definition LED
- 1920x1080P Resolution\*

\*On most screen sizes and models. Request specifications for specific screen sizes.

### **