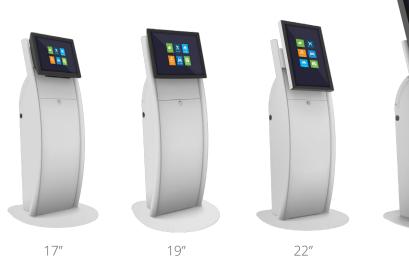

### Available Screen Sizes

#### CUSTOM PANTONE MATCHING AVAILABLE

Landscape and portrait orientation configurations available for 17-Inch, 19-Inch and 22-Inch screens.