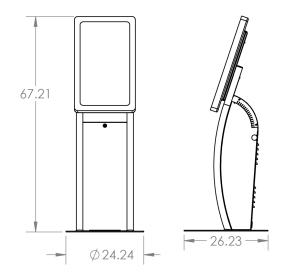

#### **DIMENSIONS (32" UNIT\*)**

Height: 67.2" Width: 24.25" Depth: 26.25" Base Plate: 24.25" x 26.25" Weight: ~ 155 lbs

\*Dimensions and drawings for other screen sizes available upon request